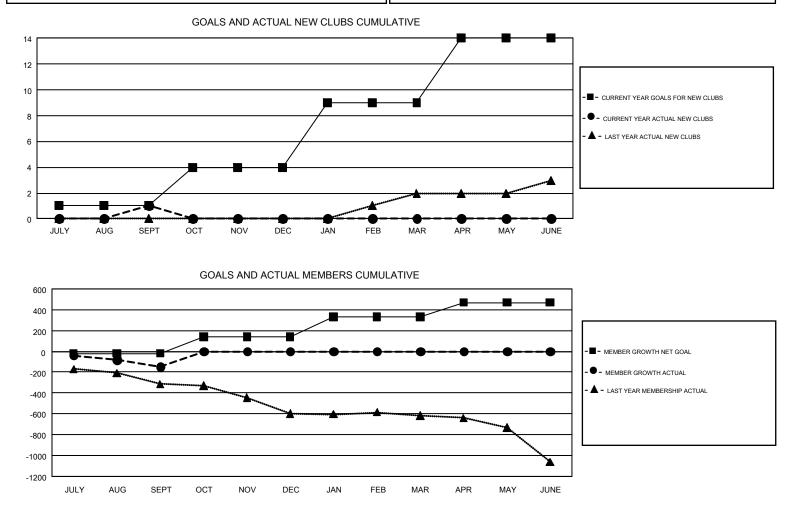

## GMT: GORDON ZIEGLER

REPORT DOES NOT INCLUDE CLUBS IN UNDISTRICTED AREAS.

| Clubs                 |               |           |               | Members               |                           |                         |                                                    |  |
|-----------------------|---------------|-----------|---------------|-----------------------|---------------------------|-------------------------|----------------------------------------------------|--|
| RESULTS FOR 2018-2019 |               |           |               | RESULTS FOR 2018-2019 |                           |                         |                                                    |  |
| QUARTER               | NEW CLUB GOAL | NEW CLUBS | DROPPED CLUBS | QUARTER               | MEMBER GROWTH NET<br>GOAL | MEMBER GROWTH<br>ACTUAL | DROPPED<br>MEMBERS ACTUAL<br>(including transfers) |  |
| JULY/AUG/SEPT         | 1             | 1         | 1             | JULY/AUG/SEPT         | -20                       | 271                     | 361                                                |  |
| OCT/NOV/DEC           | 3             | 0         | 0             | OCT/NOV/DEC           | 158                       | 0                       | 0                                                  |  |
| JAN/FEB/MAR           | 5             | 0         | 0             | JAN/FEB/MAR           | 192                       | 0                       | 0                                                  |  |
| APR/MAY/JUNE          | 5             | 0         | 0             | APR/MAY/JUNE          | 139                       | 0                       | 0                                                  |  |